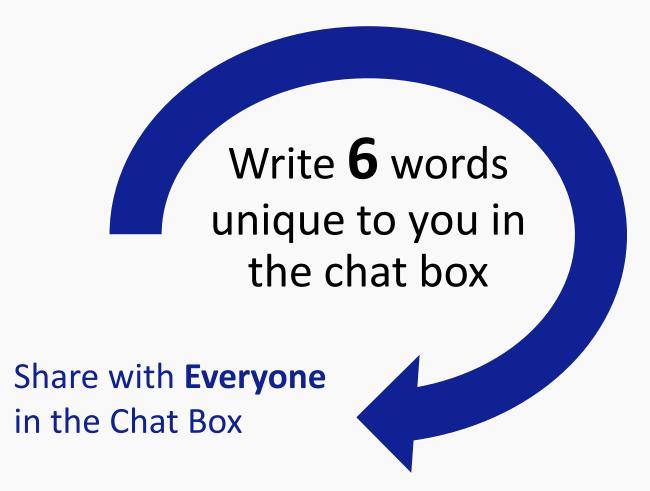

## Step 3

Share **1** thing you learned or found in common

Share with **Everyone** in the Chat Box

Example: "Akilah and I love to garden"