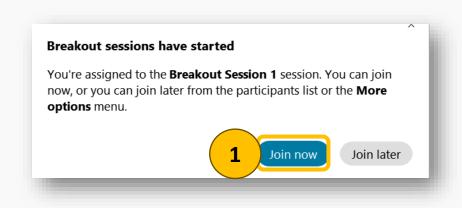

### Breakout Groups

- 1. Once Breakouts start, click **Join Now** to join your assigned group.
- 2. The Participant List notes your Breakout Group number, members, and time.
- 3. To return to the Main Room, click the red "Leave Session" button.