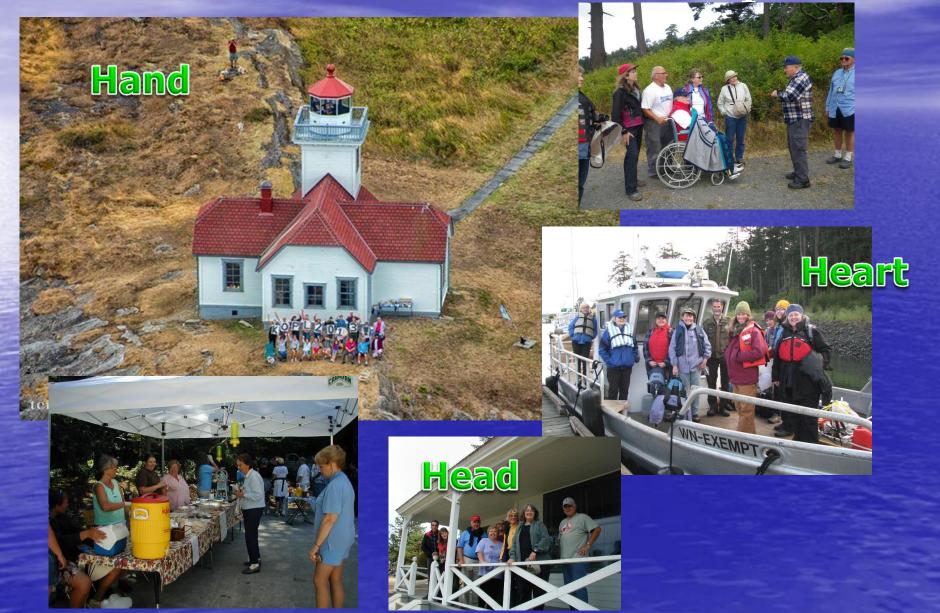

#### Lighthouses of the Salish Sea A trans-boundary partnership

A trans-boundary partnership shining the light for new possibilities



San Juan Islands National Monument, BLM

# The Salish Sea The Salish Sea

## Good Work from the Past Original Light Keepers







#### Washington LightKeepers Association

# Recent Light Keepers





## Local and Shining bright







FOLKS

## Collaborative Leadership



### Shining lights to the Future



Maritime Heritage Centers, National Parks of Canada, United States Lighthouse Society, International Lighthouse Lightship group, Washington State Parks, Parks Canada, Washington Cities Counties, .....