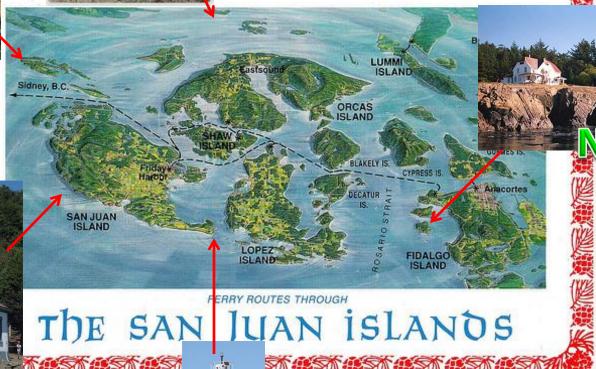

#### Lighthouses of the Salish Sea A trans-boundary partnership

A trans-boundary partnership shining the light for new possibilities



San Juan Islands National Monument, BLM

# The Salish Sea The Salish Sea

## Good Work from the Past Original Light Keepers







#### Washington LightKeepers Association

# Recent Light Keepers





## Local and Shining bright







FOLKS

## Collaborative Leadership



### Shining lights to the Future



Maritime Heritage Centers, National Parks of Canada, United States Lighthouse Society, International Lighthouse Lightship group, Washington State Parks, Parks Canada, Washington Cities Counties, .....