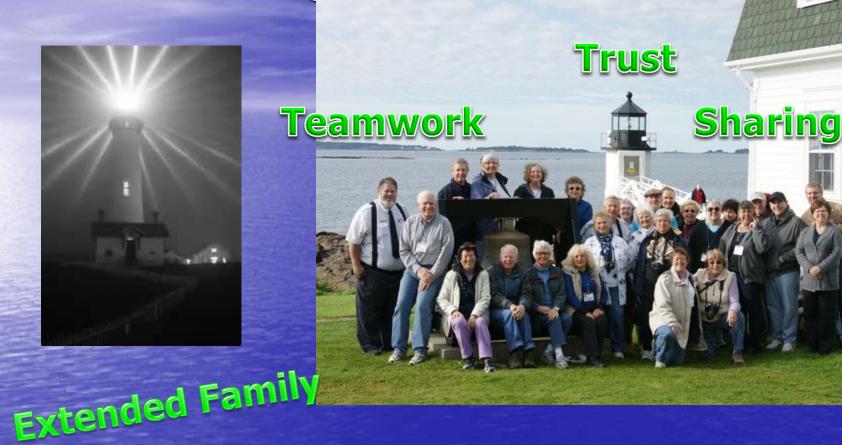

#### Lighthouses of the Salish Sea A trans-boundary partnership

A trans-boundary partnership shining the light for new possibilities



San Juan Islands National Monument, BLM

# The Salish Sea The Salish Sea

## Good Work from the Past Original Light Keepers







#### Washington LightKeepers Association

# Recent Light Keepers





## Local and Shining bright







FOLKS

## Collaborative Leadership



### Shining lights to the Future



Maritime Heritage Centers, National Parks of Canada, United States Lighthouse Society, International Lighthouse Lightship group, Washington State Parks, Parks Canada, Washington Cities Counties, .....